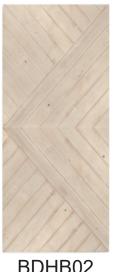

# IDEAL BARN CHOICE DOOR

**FOR YOUR** 



**Stores Address:** 

73 Gower st Preston VIC 3072

5/87 Jijaws st Sumner, QLD 4074

18/1345 The Horsley Dr Wetherill Park, NSW 2164



Standard height: 2040mm, 2120mm, 2260mm, 2400mm
Standard width: 620mm, 720mm, 820mm, 920mm, 1020mm, 1120mm, 1220mm, 1380mm, 1520mm, 1680mm, 1800mm, 2100mm



Plank (BD001)



British brace (BD002)



Mid-bar (BD003)



Z-brace (BD004)



Double Z-brace (BD005)



X-brace (BD006)



Half X-brace (BD007)



Double X-brace (BD008)







BDHB02



BDHB03







### **Painted Barn Door**











## **DIY Barn Door**



















### Metal Glass Barn Door/ Iron Glass Barn Door





### **Designed And Custom Made In Australia**



BDS03





BDS06



BDS04



BDS07



BDS05



BDS08





### Mirror Barn Door/French Barn Door









# **Library ladder Hardware**







### 70 years in sliding systems sector









For 70 years we have been designing and manufacturing sliding systems for furniture and doors. We operate all over the world through values such as: constant attention to the customer, innovation of new and performing systems, constant improvement of existing ones and passion for functional solutions. Now we are recognized on the market as innovative and quality manufacturers.

The vast and diversified