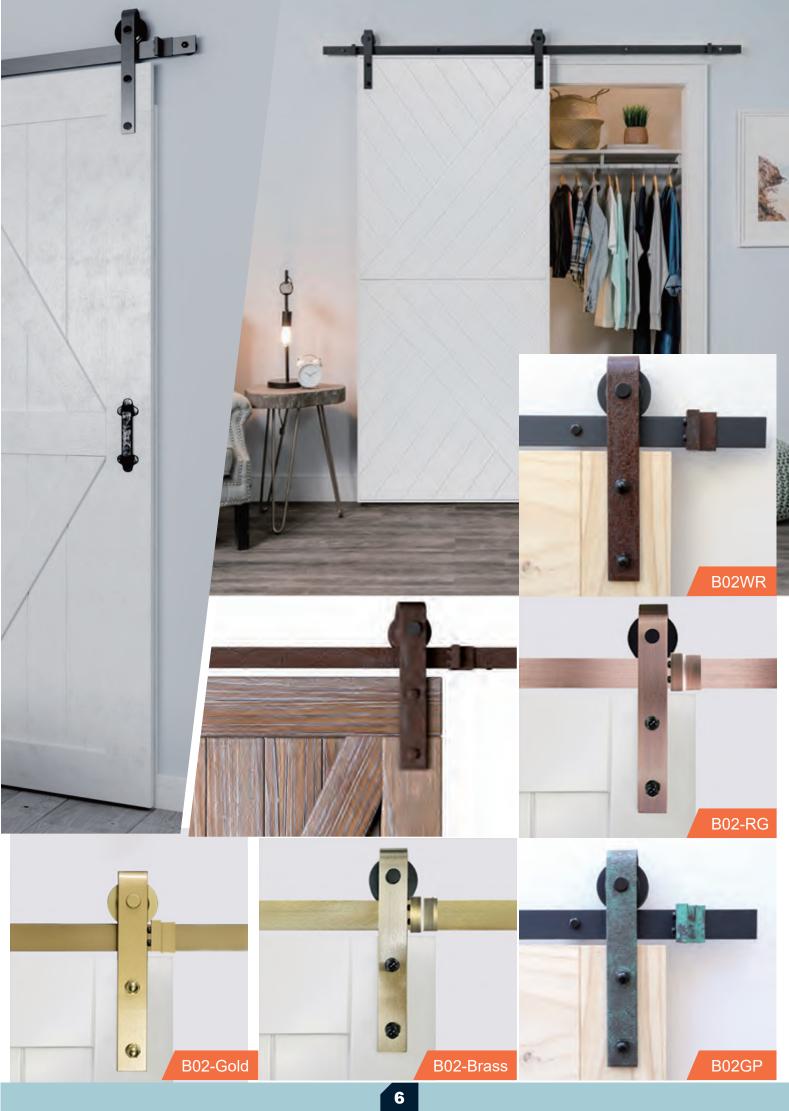

# IDEAL BARN CHOICE DOOR

**FOR YOUR** 



**Stores Address:** 

73 Gower st Preston VIC 3072

5/87 Jijaws st Sumner, QLD 4074

18/1345 The Horsley Dr Wetherill Park, NSW 2164



Standard height: 2040mm, 2120mm, 2260mm, 2400mm
Standard width: 620mm, 720mm, 820mm, 920mm, 1020mm, 1120mm, 1220mm, 1380mm, 1520mm, 1680mm, 1800mm, 2100mm



Plank (BD001)



British brace (BD002)



Mid-bar (BD003)



Z-brace (BD004)



Double Z-brace (BD005)



X-brace (BD006)



Half X-brace (BD007)



Double X-brace (BD008)







BDHB02



BDHB03







### **Painted Barn Door**











## **DIY Barn Door**



















### Metal Glass Barn Door/ Iron Glass Barn Door





### **Designed And Custom Made In Australia**



BDS03





BDS06



BDS04



BDS07



BDS05



BDS08





### Mirror Barn Door/French Barn Door









# **Library ladder Hardware**







### 70 years in sliding systems sector









For 70 years we have been designing and manufacturing sliding systems for furniture and doors. We operate all over the world through values such as: constant attention to the customer, innovation of new and performing systems, constant improvement of existing ones and passion for functional solutions. Now we are recognized on the market as innovative and quality manufacturers.

The vast and diversified range of products, the flexibility that has always distinguished us, the quality of internal production, totally Made in Italy, are a concrete and tangible response to the increasingly sophisticated needs of modern design.

### **Ideal Barn Door Rollers**



#