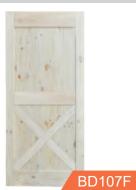

Plank (BD001)

British brace (BD002)

Mid-bar (BD003)

Z-brace (BD004)

Double Z-brace (BD005)

X-brace (BD006)

Half X-brace (BD007)

Double X-brace (BD008)