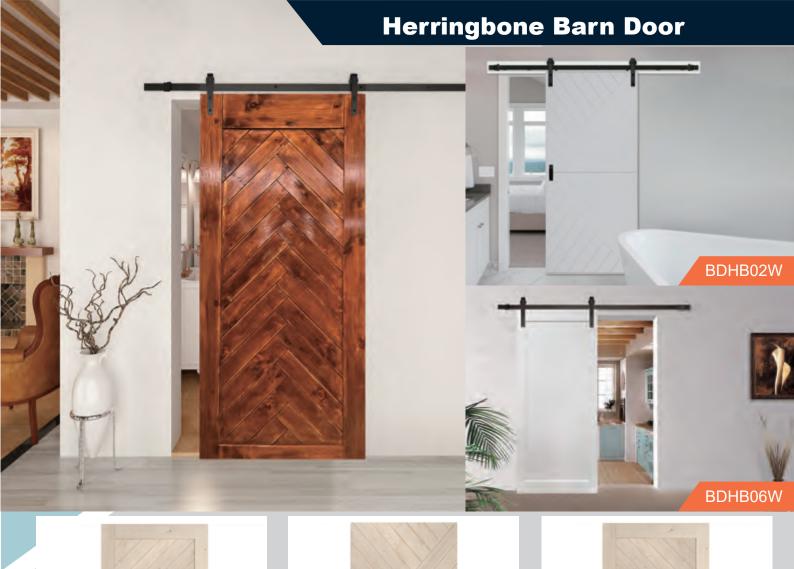

# IDEAL BARN CHOICE DOOR

**FOR YOUR** 



**Stores Address:** 

73 Gower st Preston VIC 3072

5/87 Jijaws st Sumner, QLD 4074

18/1345 The Horsley Dr Wetherill Park, NSW 2164



Standard height: 2040mm, 2120mm, 2260mm, 2400mm
Standard width: 620mm, 720mm, 820mm, 920mm, 1020mm, 1120mm, 1220mm, 1380mm, 1520mm, 1680mm, 1800mm, 2100mm



Plank (BD001)



British brace (BD002)



Mid-bar (BD003)



Z-brace (BD004)



Double Z-brace (BD005)



X-brace (BD006)



Half X-brace (BD007)



Double X-brace (BD008)







BDHB02



BDHB03







### **Painted Barn Door**











## **DIY Barn Door**



















### Metal Glass Barn Door/ Iron Glass Barn Door





### **Designed And Custom Made In Australia**



BDS03





BDS06



BDS04



BDS07



BDS05



BDS08





### Mirror Barn Door/French Barn Door









# **Library ladder Hardware**







### 70 years in sliding systems sector









For 70 years we have been designing and manufacturing sliding systems for furniture and doors. We operate all over the world through values such as: constant attention to the customer, innovation of new and performing systems, constant improvement of existing ones and passion for functional solutions. Now we are recognized on the market as innovative and quality manufacturers.

The vast and diversi