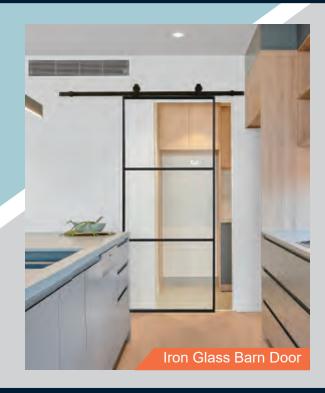

# IDEAL BARN CHOICE DOOR

**FOR YOUR** 



**Stores Address:** 

73 Gower st Preston VIC 3072

5/87 Jijaws st Sumner, QLD 4074

18/1345 The Horsley Dr Wetherill Park, NSW 2164



Standard height: 2040mm, 2120mm, 2260mm, 2400mm
Standard width: 620mm, 720mm, 820mm, 920mm, 1020mm, 1120mm, 1220mm, 1380mm, 1520mm, 1680mm, 1800mm, 2100mm



Plank (BD001)



British brace (BD002)



Mid-bar (BD003)



Z-brace (BD004)



Double Z-brace (BD005)



X-brace (BD006)



Half X-brace (BD007)



Double X-brace (BD008)







BDHB02



BDHB03







### **Painted Barn Door**











## **DIY Barn Door**



















### Metal Glass Barn Door/ Iron Glass Barn Door





### **Designed And Custom Made In Australia**



BDS03





BDS06



BDS04



BDS07



BDS05



BDS08





### Mirror Barn Door/French Barn Door









# **Library ladder Hardware**







### 70 years in sliding systems sector









For 70 years we have been designing and manufacturing sliding systems for furniture and doors. We operate all over the world through values such as: constant attention to the customer, innovation of new and performing systems, constant improvement of existing ones and passion for functional solutions. Now we are recognized on the market as innovative and quality manufacturers.

The vast and diversified range of products, the flexibility that has always distinguished us, the quality of internal production, totally Made in Italy, are a concrete and tangib