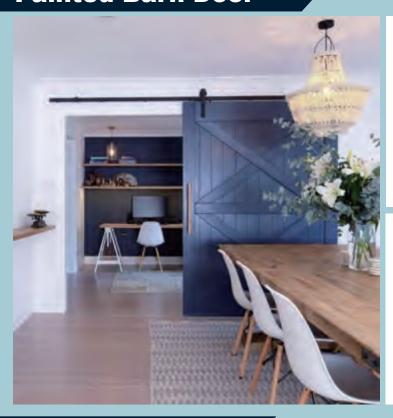

# IDEAL BARN CHOICE DOOR

**FOR YOUR** 



**Stores Address:** 

73 Gower st Preston VIC 3072

5/87 Jijaws st Sumner, QLD 4074

18/1345 The Horsley Dr Wetherill Park, NSW 2164



Standard height: 2040mm, 2120mm, 2260mm, 2400mm
Standard width: 620mm, 720mm, 820mm, 920mm, 1020mm, 1120mm, 1220mm, 1380mm, 1520mm, 1680mm, 1800mm, 2100mm



Plank (BD001)



British brace (BD002)



Mid-bar (BD003)



Z-brace (BD004)



Double Z-brace (BD005)



X-brace (BD006)



Half X-brace (BD007)



Double X-brace (BD008)







BDHB02



BDHB03







### **Painted Barn Door**











## **DIY Barn Door**



















### Metal Glass Barn Door/ Iron Glass Barn Door





### **Designed And Custom Made In Australia**



BDS03





BDS06



BDS04



BDS07



BDS05



BDS08





### Mirror Barn Door/French Barn Door









# **Library ladder Hardware**







### 70 years in sliding systems sector









For 70 years we have been designing and manufacturing sliding systems for furniture and doors. We operate all over the world through values such as: constant attention to the customer, innovation of new and performing systems, constant improvement of existing ones and passion for functional solutions. Now we are recognized on the market as innovative and quality manufacturers.

The vast and diversified range of products, the flexibility that has always d