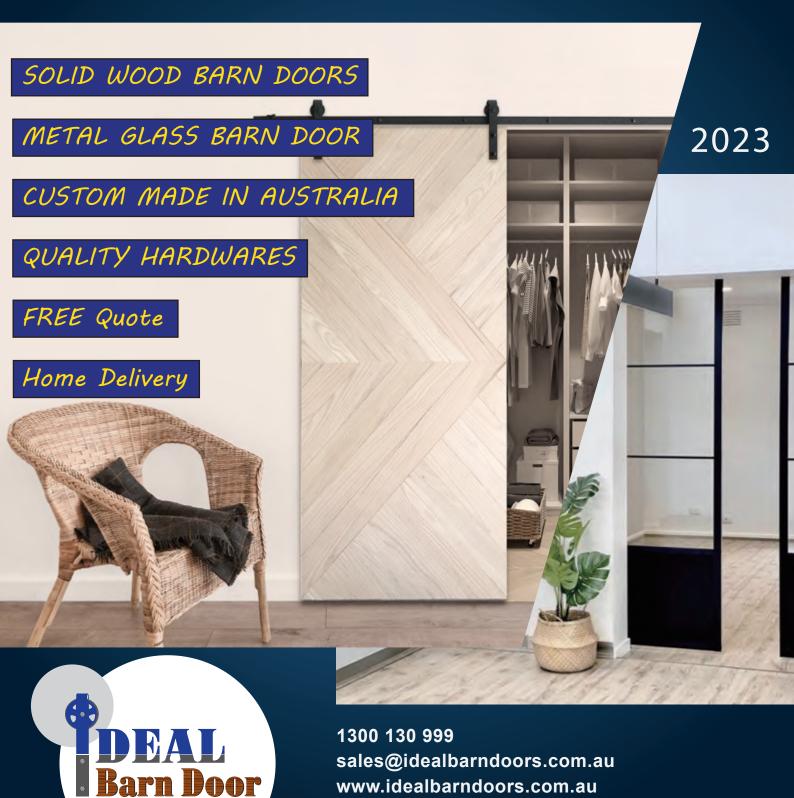

# IDEAL BARN CHOICE DOOR

**FOR YOUR** 

**Stores Address:** 

73 Gower st Preston VIC 3072

5/87 Jijaws st Sumner, QLD 4074

18/1345 The Horsley Dr Wetherill Park, NSW 2164

Standard height: 2040mm, 2120mm, 2260mm, 2400mm
Standard width: 620mm, 720mm, 820mm, 920mm, 1020mm, 1120mm, 1220mm, 1380mm, 1520mm, 1680mm, 1800mm, 2100mm

### **Designed And Custom Made In Australia**

BDS03

BDS06

BDS04

BDS07

BDS05

BDS08