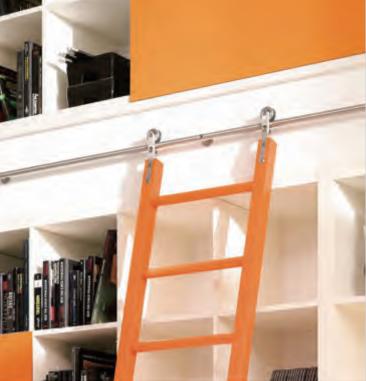

ss:** 

73 Gower st Preston VIC 3072

5/87 Jijaws st Sumner, QLD 4074

18/1345 The Horsley Dr Wetherill Park, NSW 2164



Standard height: 2040mm, 2120mm, 2260mm, 2400mm
Standard width: 620mm, 720mm, 820mm, 920mm, 1020mm, 1120mm, 1220mm, 1380mm, 1520mm, 1680mm, 1800mm, 2100mm



Plank (BD001)



British brace (BD002)



Mid-bar (BD003)



Z-brace (BD004)



Double Z-brace (BD005)



X-brace (BD006)



Half X-brace (BD007)



Double X-brace (BD008)







BDHB02



BDHB03







### **Painted Barn Door**











## **DIY Barn Door**



















### Metal Glass Barn Door/ Iron Glass Barn Door





### **Designed And Custom Made In Australia**



BDS03





BDS06



BDS04



BDS07



BDS05



BDS08





### Mirror Barn Door/French Barn Door









# **Library ladder Hardware**







### 70 years in sliding systems sector









For 70 years we have been designing and manufacturing sliding systems for furniture and doors. We operate all over the world through values such as: constant attention to the customer, innovation of new and performing systems, constant improvement of existing ones and passion for functional solutions. Now we are recognized on the market as innovative and quality manufacturers.

The vast and diversified range of products, the flexibility that has always distinguished us, the quality of internal production, totally Made in Italy, are a concrete and tangible response to the increasingly sophisticated needs of modern design.

### **Ideal Barn Door Rollers**



### **Ideal Barn Door Handles**