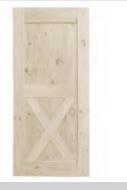

Plank (BD001)

British brace (BD002)

Mid-bar (BD003)

Z-brace (BD004)

Double Z-brace (BD005)

X-brace (BD006)

Half X-brace (BD007)

Double X-brace (BD008)