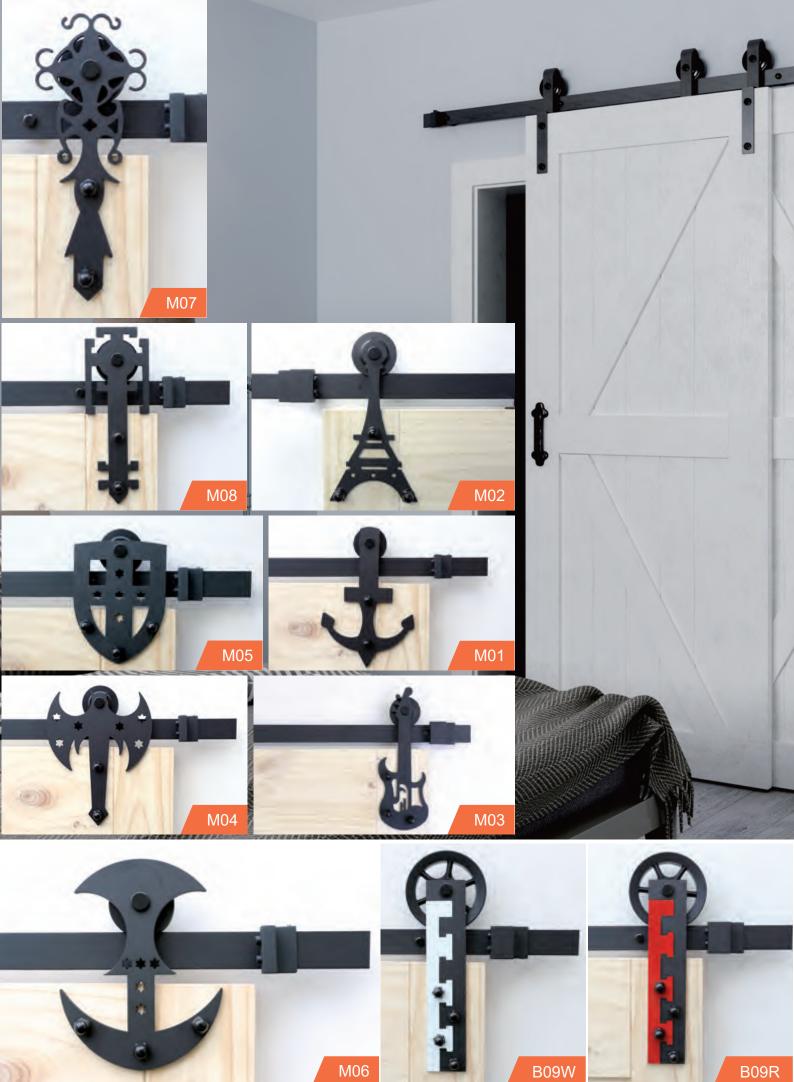

# IDEAL BARN CHOICE DOOR

**FOR YOUR** 



**Stores Address:** 

73 Gower st Preston VIC 3072

5/87 Jijaws st Sumner, QLD 4074

18/1345 The Horsley Dr Wetherill Park, NSW 2164



Standard height: 2040mm, 2120mm, 2260mm, 2400mm
Standard width: 620mm, 720mm, 820mm, 920mm, 1020mm, 1120mm, 1220mm, 1380mm, 1520mm, 1680mm, 1800mm, 2100mm



Plank (BD001)



British brace (BD002)



Mid-bar (BD003)



Z-brace (BD004)



Double Z-brace (BD005)



X-brace (BD006)



Half X-brace (BD007)



Double X-brace (BD008)







BDHB02



BDHB03







### **Painted Barn Door**











## **DIY Barn Door**



















### Metal Glass Barn Door/ Iron Glass Barn Door





### **Designed And Custom Made In Australia**



BDS03





BDS06



BDS04



BDS07



BDS05



BDS08





### Mirror Barn Door/French Barn Door









# **Library ladder Hardware**







### 70 years in sliding systems sector









For 70 years we have been designing and manufacturing sliding systems for furniture and doors. We operate all over the world through values such as: constant attention to the customer, innovation of new and performing systems, constant improvement of existing ones and passion for functional solutions. Now we are recognized on the market as innovative and quality manufacturers.

The vast and diversified range of products, the flexibility that has always distinguished us, the quality of internal production, totally Made in Italy, are a concrete and tangible response to the increasingly sophisticated needs of modern design.

### **Ideal Barn Door Rollers**