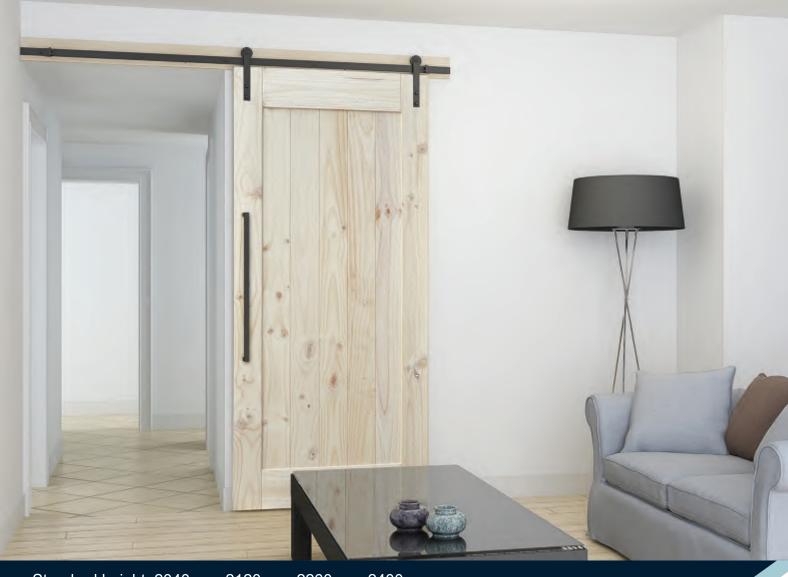

# IDEAL BARN CHOICE DOOR

**FOR YOUR** 

**Stores Address:** 

73 Gower st Preston VIC 3072

5/87 Jijaws st Sumner, QLD 4074

18/1345 The Horsley Dr Wetherill Park, NSW 2164

Standard height: 2040mm, 2120mm, 2260mm, 2400mm
Standard width: 620mm, 720mm, 820mm, 920mm, 1020mm, 1120mm, 1220mm, 1380mm, 1520mm, 1680mm, 1800mm, 2100mm

## **DIY Barn Door**