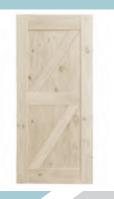

Plank (BD001)

British brace (BD002)

Mid-bar (BD003)

Z-brace (BD004)

Double Z-brace (BD005)

X-brace (BD006)

Half X-brace (BD007)

Double X-brace (BD008)