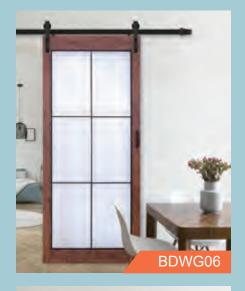

DOOR

**FOR YOUR** 



**Stores Address:** 

73 Gower st Preston VIC 3072

5/87 Jijaws st Sumner, QLD 4074

18/1345 The Horsley Dr Wetherill Park, NSW 2164



Standard height: 2040mm, 2120mm, 2260mm, 2400mm
Standard width: 620mm, 720mm, 820mm, 920mm, 1020mm, 1120mm, 1220mm, 1380mm, 1520mm, 1680mm, 1800mm, 2100mm



Plank (BD001)



British brace (BD002)



Mid-bar (BD003)



Z-brace (BD004)



Double Z-brace (BD005)



X-brace (BD006)



Half X-brace (BD007)



Double X-brace (BD008)







BDHB02



BDHB03







### **Painted Barn Door**











## **DIY Barn Door**



















### Metal Glass Barn Door/ Iron Glass Barn Door





### **Designed And Custom Made In Australia**



BDS03





BDS06



BDS04



BDS07



BDS05



BDS08





### Mirror Barn Door/French Barn Door









# **Library ladder Hardware**







### 70 years in sliding systems sector









For 70 years we have been designing and manufacturing sliding systems for furniture and doors. We operate all over the world through values such as: constant attention to the customer, innovation of new and performing systems, constant improvement of existing ones and passion for functional solutions. Now we are recognized on the market as innovative and quality manufacturers.

The vast and diversified range of products, the flexibility that has always distinguished us, the quality of internal production, totally Made in Italy, are a concrete and tangible response to the increasingly sophisticated needs of modern design.

### **Ideal Barn Door Rollers**



### **Ideal Barn Door Handles**