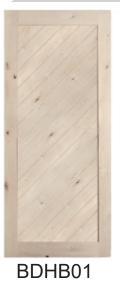

# IDEAL BARN CHOICE DOOR

**FOR YOUR** 



**Stores Address:** 

73 Gower st Preston VIC 3072

5/87 Jijaws st Sumner, QLD 4074

18/1345 The Horsley Dr Wetherill Park, NSW 2164



Standard height: 2040mm, 2120mm, 2260mm, 2400mm
Standard width: 620mm, 720mm, 820mm, 920mm, 1020mm, 1120mm, 1220mm, 1380mm, 1520mm, 1680mm, 1800mm, 2100mm



Plank (BD001)



British brace (BD002)



Mid-bar (BD003)



Z-brace (BD004)



Double Z-brace (BD005)



X-brace (BD006)



Half X-brace (BD007)



Double X-brace (BD008)







BDHB02



BDHB03







### **Painted Barn Door**











## **DIY Barn Door**



















### Metal Glass Barn Door/ Iron Glass Barn Door





### **Designed And Custom Made In Australia**



BDS03





BDS06



BDS04



BDS07



BDS05



BDS08





### Mirror Barn Door/French Barn Door









# **Library ladder Hardware**







### 70 years in sliding systems sector









For 70 years we have been designing and manufacturing sliding systems for furniture and doors. We operate all over the world through values such as: constant attention to the customer, innovation of new and performing systems, constant improvement of existing ones and passion for functional solutions. Now we are recognized on the market as innovative and quality manufacturers.

The vast and diversifi