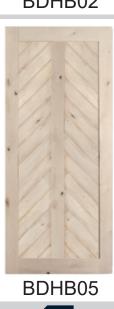

# IDEAL BARN CHOICE DOOR

**FOR YOUR** 



**Stores Address:** 

73 Gower st Preston VIC 3072

5/87 Jijaws st Sumner, QLD 4074

18/1345 The Horsley Dr Wetherill Park, NSW 2164



Standard height: 2040mm, 2120mm, 2260mm, 2400mm
Standard width: 620mm, 720mm, 820mm, 920mm, 1020mm, 1120mm, 1220mm, 1380mm, 1520mm, 1680mm, 1800mm, 2100mm



Plank (BD001)



British brace (BD002)



Mid-bar (BD003)



Z-brace (BD004)



Double Z-brace (BD005)



X-brace (BD006)



Half X-brace (BD007)



Double X-brace (BD008)







BDHB02



BDHB03







### **Painted Barn Door**











## **DIY Barn Door**



















### Metal Glass Barn Door/ Iron Glass Barn Door





### **Designed And Custom Made In Australia**



BDS03





BDS06



BDS04



BDS07



BDS05



BDS08





### Mirror Barn Door/French Barn Door









# **Library ladder Hardware**







### 70 years in sliding systems sector









For 70 years we have been designing and manufacturing sliding systems for furniture and doors. We operate all over the world through values such as: constant attention to the customer, innovation of new and performing systems, constant improvement of existing ones and passion for functional solutions. Now we are recognized on the market as innovative and quality manufacturers.

The vast and diversified range of products, th