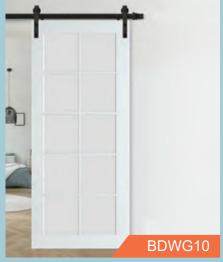

OR

**FOR YOUR** 



**Stores Address:** 

73 Gower st Preston VIC 3072

5/87 Jijaws st Sumner, QLD 4074

18/1345 The Horsley Dr Wetherill Park, NSW 2164



Standard height: 2040mm, 2120mm, 2260mm, 2400mm
Standard width: 620mm, 720mm, 820mm, 920mm, 1020mm, 1120mm, 1220mm, 1380mm, 1520mm, 1680mm, 1800mm, 2100mm



Plank (BD001)



British brace (BD002)



Mid-bar (BD003)



Z-brace (BD004)



Double Z-brace (BD005)



X-brace (BD006)



Half X-brace (BD007)



Double X-brace (BD008)







BDHB02



BDHB03







### **Painted Barn Door**











## **DIY Barn Door**



















### Metal Glass Barn Door/ Iron Glass Barn Door





### **Designed And Custom Made In Australia**



BDS03





BDS06



BDS04



BDS07



BDS05



BDS08





### Mirror Barn Door/French Barn Door









# **Library ladder Hardware**







### 70 years in sliding systems sector









For 70 years we have been designing and manufacturing sliding systems for furniture and doors. We operate all over the world through values such as: constant attention to the customer, innovation of new and performing systems, constant improvement of existing ones and passion for functional solutions. Now we are recognized on the market as innovative and quality manufacturers.

The vast and diversified range of products, the flexibility that has always distinguished us, the quality of internal production, totally Made in Italy, are a concrete and tangible response to the increasingly sophisticated needs of modern design.

### **Ideal Barn Door Rollers**



### **Ideal Barn Door Handles**