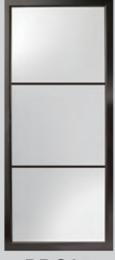

# IDEAL BARN CHOICE DOOR

**FOR YOUR** 



**Stores Address:** 

73 Gower st Preston VIC 3072

5/87 Jijaws st Sumner, QLD 4074

18/1345 The Horsley Dr Wetherill Park, NSW 2164



Standard height: 2040mm, 2120mm, 2260mm, 2400mm
Standard width: 620mm, 720mm, 820mm, 920mm, 1020mm, 1120mm, 1220mm, 1380mm, 1520mm, 1680mm, 1800mm, 2100mm



Plank (BD001)



British brace (BD002)



Mid-bar (BD003)



Z-brace (BD004)



Double Z-brace (BD005)



X-brace (BD006)



Half X-brace (BD007)



Double X-brace (BD008)







BDHB02



BDHB03







### **Painted Barn Door**











## **DIY Barn Door**



















### Metal Glass Barn Door/ Iron Glass Barn Door





### **Designed And Custom Made In Australia**



BDS03





BDS06



BDS04



BDS07



BDS05



BDS08





### Mirror Barn Door/French Barn Door









# **Library ladder Hardware**







### 70 years in sliding systems sector









For 70 years we have been designing and manufacturing sliding systems for furniture and doors. We operate all over the world through values such as: constant attention to the customer, innovation of new and performing systems, constant improvement of existing ones and passion for functional solutions. Now we are recognized on the market as innovative and quality manufacturers.

The vast and diversified range of products, the flexibility that has always distinguished us, the quality of internal production, totally Made in Italy, are a concrete and tangible response to the increasingly sophisticated needs of modern design.

### **I