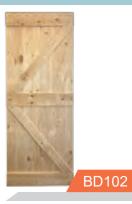

Plank (BD001)

British brace (BD002)

Mid-bar (BD003)

Z-brace (BD004)

Double Z-brace (BD005)

X-brace (BD006)

Half X-brace (BD007)

Double X-brace (BD008)