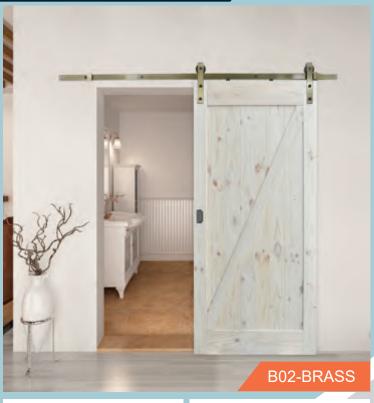

# IDEAL BARN CHOICE DOOR

**FOR YOUR** 



**Stores Address:** 

73 Gower st Preston VIC 3072

5/87 Jijaws st Sumner, QLD 4074

18/1345 The Horsley Dr Wetherill Park, NSW 2164



Standard height: 2040mm, 2120mm, 2260mm, 2400mm
Standard width: 620mm, 720mm, 820mm, 920mm, 1020mm, 1120mm, 1220mm, 1380mm, 1520mm, 1680mm, 1800mm, 2100mm



Plank (BD001)



British brace (BD002)



Mid-bar (BD003)



Z-brace (BD004)



Double Z-brace (BD005)



X-brace (BD006)



Half X-brace (BD007)



Double X-brace (BD008)







BDHB02



BDHB03







### **Painted Barn Door**











## **DIY Barn Door**



















### Metal Glass Barn Door/ Iron Glass Barn Door





### **Designed And Custom Made In Australia**



BDS03





BDS06



BDS04



BDS07



BDS05



BDS08





### Mirror Barn Door/French Barn Door









# **Library ladder Hardware**







### 70 years in sliding systems sector









For 70 years we have been designing and manufacturing sliding systems for furniture and doors. We operate all over the world through values such as: constant attention to the customer, innovation of new and performing systems, constant improvement of existing ones and passion for functional solutions. Now we are recognized on the market as innovative and quality manufacturers.

The vast and diversified range of products, the flexibility that has always distinguished us, the quality of