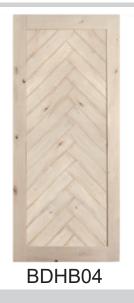

# IDEAL BARN CHOICE DOOR

**FOR YOUR** 



**Stores Address:** 

73 Gower st Preston VIC 3072

5/87 Jijaws st Sumner, QLD 4074

18/1345 The Horsley Dr Wetherill Park, NSW 2164



Standard height: 2040mm, 2120mm, 2260mm, 2400mm
Standard width: 620mm, 720mm, 820mm, 920mm, 1020mm, 1120mm, 1220mm, 1380mm, 1520mm, 1680mm, 1800mm, 2100mm



Plank (BD001)



British brace (BD002)



Mid-bar (BD003)



Z-brace (BD004)



Double Z-brace (BD005)



X-brace (BD006)



Half X-brace (BD007)



Double X-brace (BD008)







BDHB02



BDHB03







### **Painted Barn Door**











## **DIY Barn Door**



















### Metal Glass Barn Door/ Iron Glass Barn Door





### **Designed And Custom Made In Australia**



BDS03





BDS06



BDS04



BDS07



BDS05



BDS08





### Mirror Barn Door/French Barn Door









# **Library ladder Hardware**







### 70 years in sliding systems sector









For 70 years we have been designing and manufacturing sliding systems for furniture and doors. We operate all over the world through values such as: constant attention to the customer, innovation of new and performing systems, constant improvement of existing ones and passion for functional solutions. Now we are recognized on the market as innovative and quality manufacturers.

The vast and diversified range of products,