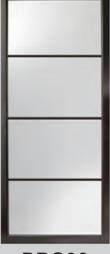

# IDEAL BARN CHOICE DOOR

**FOR YOUR** 



**Stores Address:** 

73 Gower st Preston VIC 3072

5/87 Jijaws st Sumner, QLD 4074

18/1345 The Horsley Dr Wetherill Park, NSW 2164



Standard height: 2040mm, 2120mm, 2260mm, 2400mm
Standard width: 620mm, 720mm, 820mm, 920mm, 1020mm, 1120mm, 1220mm, 1380mm, 1520mm, 1680mm, 1800mm, 2100mm



Plank (BD001)



British brace (BD002)



Mid-bar (BD003)



Z-brace (BD004)



Double Z-brace (BD005)



X-brace (BD006)



Half X-brace (BD007)



Double X-brace (BD008)







BDHB02



BDHB03







### **Painted Barn Door**











## **DIY Barn Door**



















### Metal Glass Barn Door/ Iron Glass Barn Door





### **Designed And Custom Made In Australia**



BDS03





BDS06



BDS04



BDS07



BDS05



BDS08





### Mirror Barn Door/French Barn Door









# **Library ladder Hardware**







### 70 years in sliding systems sector









For 70 years we have been designing and manufacturing sliding systems for furniture and doors. We operate all over the world through values such as: constant attention to the customer, innovation of new and performing systems, constant improvement of existing ones and passion for functional solutions. Now we are recognized on the market as innovative and quality manufacturers.

The vast and diversified range of products, the flexibility that has always distinguished us, the quality of internal production, totally Made in Italy, are a concrete and tangible response to the increasingly sophisticated needs of modern design.

### **Ideal Barn Door Rol