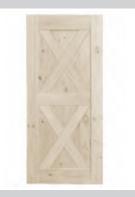

Plank (BD001)

British brace (BD002)

Mid-bar (BD003)

Z-brace (BD004)

Double Z-brace (BD005)

X-brace (BD006)

Half X-brace (BD007)

Double X-brace (BD008)