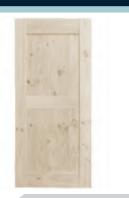

Plank (BD001)

British brace (BD002)

Mid-bar (BD003)

Z-brace (BD004)

Double Z-brace (BD005)

X-brace (BD006)

Half X-brace (BD007)

Double X-brace (BD008)