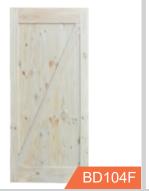

Plank (BD001)

British brace (BD002)

Mid-bar (BD003)

Z-brace (BD004)

Double Z-brace (BD005)

X-brace (BD006)

Half X-brace (BD007)

Double X-brace (BD008)