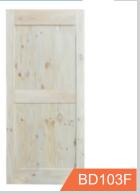

Plank (BD001)

British brace (BD002)

Mid-bar (BD003)

Z-brace (BD004)

Double Z-brace (BD005)

X-brace (BD006)

Half X-brace (BD007)

Double X-brace (BD008)