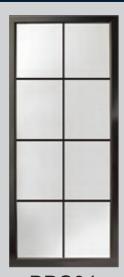

# IDEAL BARN CHOICE DOOR

**FOR YOUR** 



**Stores Address:** 

73 Gower st Preston VIC 3072

5/87 Jijaws st Sumner, QLD 4074

18/1345 The Horsley Dr Wetherill Park, NSW 2164



Standard height: 2040mm, 2120mm, 2260mm, 2400mm
Standard width: 620mm, 720mm, 820mm, 920mm, 1020mm, 1120mm, 1220mm, 1380mm, 1520mm, 1680mm, 1800mm, 2100mm



Plank (BD001)



British brace (BD002)



Mid-bar (BD003)



Z-brace (BD004)



Double Z-brace (BD005)



X-brace (BD006)



Half X-brace (BD007)



Double X-brace (BD008)







BDHB02



BDHB03







### **Painted Barn Door**











## **DIY Barn Door**



















### Metal Glass Barn Door/ Iron Glass Barn Door





### **Designed And Custom Made In Australia**



BDS03





BDS06



BDS04



BDS07



BDS05



BDS08





### Mirror Barn Door/French Barn Door









# **Library ladder Hardware**







### 70 years in sliding systems sector









For 70 years we have been designing and manufacturing sliding systems for furniture and doors. We operate all over the world through values such as: constant attention to the customer, innovation of new and performing systems, constant improvement of existing ones and passion for functional solutions. Now we are recognized on the market as innovative and quality manufacturers.

The vast and diversified range of products, the flexibility that has always distinguished us, the quality of internal production, totally Made in Italy, are a concrete and tangible response to the increasingly sophisticated needs of modern design.