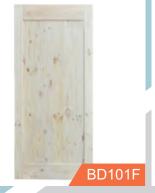

Plank (BD001)

British brace (BD002)

Mid-bar (BD003)

Z-brace (BD004)

Double Z-brace (BD005)

X-brace (BD006)

Half X-brace (BD007)

Double X-brace (BD008)