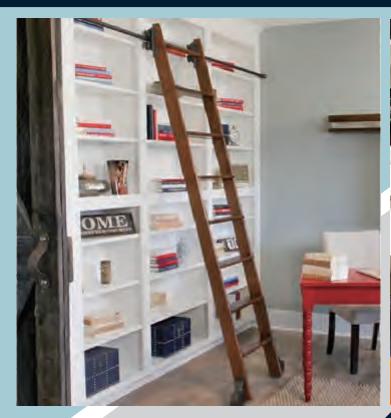

ress:** 

73 Gower st Preston VIC 3072

5/87 Jijaws st Sumner, QLD 4074

18/1345 The Horsley Dr Wetherill Park, NSW 2164



Standard height: 2040mm, 2120mm, 2260mm, 2400mm
Standard width: 620mm, 720mm, 820mm, 920mm, 1020mm, 1120mm, 1220mm, 1380mm, 1520mm, 1680mm, 1800mm, 2100mm



Plank (BD001)



British brace (BD002)



Mid-bar (BD003)



Z-brace (BD004)



Double Z-brace (BD005)



X-brace (BD006)



Half X-brace (BD007)



Double X-brace (BD008)







BDHB02



BDHB03







### **Painted Barn Door**











## **DIY Barn Door**



















### Metal Glass Barn Door/ Iron Glass Barn Door





### **Designed And Custom Made In Australia**



BDS03





BDS06



BDS04



BDS07



BDS05



BDS08





### Mirror Barn Door/French Barn Door









# **Library ladder Hardware**







### 70 years in sliding systems sector









For 70 years we have been designing and manufacturing sliding systems for furniture and doors. We operate all over the world through values such as: constant attention to the customer, innovation of new and performing systems, constant improvement of existing ones and passion for functional solutions. Now we are recognized on the market as innovative and quality manufacturers.

The vast and diversified range of products, the flexibility that has always distinguished us, the quality of internal production, totally Made in Italy, are a concrete and tangible response to the increasingly sophisticated needs of modern design.

### **Ideal Barn Door Rollers**



### **Ideal Barn Door Handles**