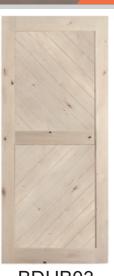

# IDEAL BARN CHOICE DOOR

**FOR YOUR** 



**Stores Address:** 

73 Gower st Preston VIC 3072

5/87 Jijaws st Sumner, QLD 4074

18/1345 The Horsley Dr Wetherill Park, NSW 2164



Standard height: 2040mm, 2120mm, 2260mm, 2400mm
Standard width: 620mm, 720mm, 820mm, 920mm, 1020mm, 1120mm, 1220mm, 1380mm, 1520mm, 1680mm, 1800mm, 2100mm



Plank (BD001)



British brace (BD002)



Mid-bar (BD003)



Z-brace (BD004)



Double Z-brace (BD005)



X-brace (BD006)



Half X-brace (BD007)



Double X-brace (BD008)







BDHB02



BDHB03







### **Painted Barn Door**











## **DIY Barn Door**



















### Metal Glass Barn Door/ Iron Glass Barn Door





### **Designed And Custom Made In Australia**



BDS03





BDS06



BDS04



BDS07



BDS05



BDS08





### Mirror Barn Door/French Barn Door









# **Library ladder Hardware**







### 70 years in sliding systems sector









For 70 years we have been designing and manufacturing sliding systems for furniture and doors. We operate all over the world through values such as: constant attention to the customer, innovation of new and performing systems, constant improvement of existing ones and passion for functional solutions. Now we are recognized on the market as innovative and quality manufacturers.

The vast and diversified range of