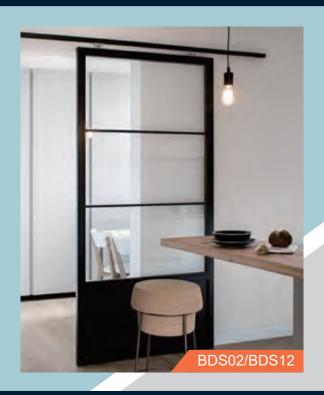

# IDEAL BARN CHOICE DOOR

**FOR YOUR** 



**Stores Address:** 

73 Gower st Preston VIC 3072

5/87 Jijaws st Sumner, QLD 4074

18/1345 The Horsley Dr Wetherill Park, NSW 2164



Standard height: 2040mm, 2120mm, 2260mm, 2400mm
Standard width: 620mm, 720mm, 820mm, 920mm, 1020mm, 1120mm, 1220mm, 1380mm, 1520mm, 1680mm, 1800mm, 2100mm



Plank (BD001)



British brace (BD002)



Mid-bar (BD003)



Z-brace (BD004)



Double Z-brace (BD005)



X-brace (BD006)



Half X-brace (BD007)



Double X-brace (BD008)







BDHB02



BDHB03







### **Painted Barn Door**











## **DIY Barn Door**



















### Metal Glass Barn Door/ Iron Glass Barn Door





### **Designed And Custom Made In Australia**



BDS03





BDS06



BDS04



BDS07



BDS05



BDS08





### Mirror Barn Door/French Barn Door









# **Library ladder Hardware**







### 70 years in sliding systems sector









For 70 years we have been designing and manufacturing sliding systems for furniture and doors. We operate all over the world through values such as: constant attention to the customer, innovation of new and performing systems, constant improvement of existing ones and passion for functional solutions. Now we are recognized on the market as innovative and quality manufacturers.

The vast and diversified range of products, the flexibility that has always distinguished us, the quality of internal production, totally Made in Italy, are a concrete and tang