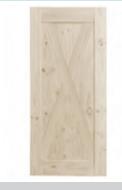

Plank (BD001)

British brace (BD002)

Mid-bar (BD003)

Z-brace (BD004)

Double Z-brace (BD005)

X-brace (BD006)

Half X-brace (BD007)

Double X-brace (BD008)