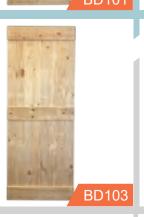

Plank (BD001)

British brace (BD002)

Mid-bar (BD003)

Z-brace (BD004)

Double Z-brace (BD005)

X-brace (BD006)

Half X-brace (BD007)

Double X-brace (BD008)