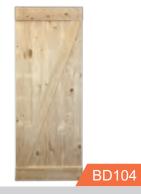

Plank (BD001)

British brace (BD002)

Mid-bar (BD003)

Z-brace (BD004)

Double Z-brace (BD005)

X-brace (BD006)

Half X-brace (BD007)

Double X-brace (BD008)