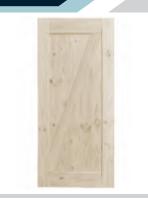

Plank (BD001)

British brace (BD002)

Mid-bar (BD003)

Z-brace (BD004)

Double Z-brace (BD005)

X-brace (BD006)

Half X-brace (BD007)

Double X-brace (BD008)